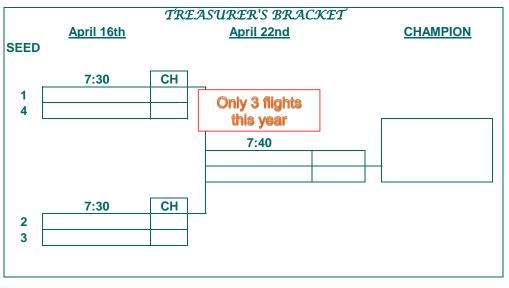

| Treasurer's Flight |             |            |       |     |
|--------------------|-------------|------------|-------|-----|
| Place              | Player      | Score      | Scrip | PoY |
| 1st                | Only 2 FB   | ala fan    | 2022  | 0   |
| 2nd                | Only 3 Flig | gnts jor . | 2023  | 0   |