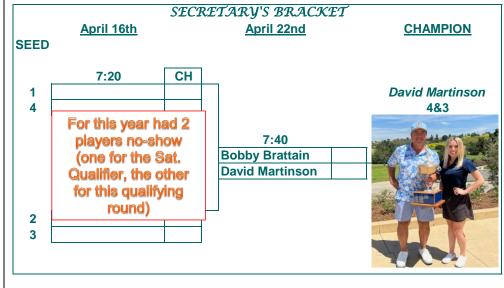

|       | Secretary's Flight |       |       |     |  |  |
|-------|--------------------|-------|-------|-----|--|--|
| Place | Player             | Score | Scrip | PoY |  |  |
| 1st   | David Martinson    | 4&3   | \$47  | 200 |  |  |
| 2nd   | Bobby Brattain     |       | \$26  | 150 |  |  |