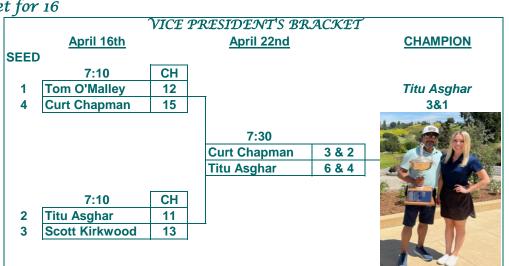

| Vice President's Flight |              |       |       |     |
|-------------------------|--------------|-------|-------|-----|
| Place                   | Player       | Score | Scrip | PoY |
| 1st                     | Titu Asghar  | 3&1   | \$47  | 200 |
| 2nd                     | Curt Chapman |       | \$26  | 150 |