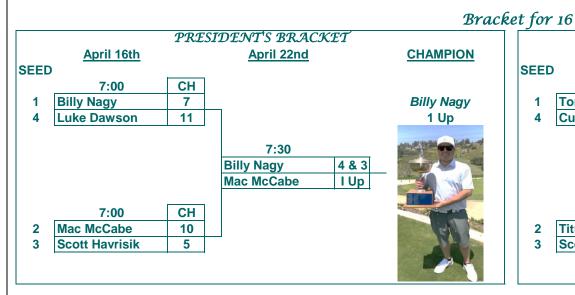

#### Tournament Results

| President's Flight |            |       |       |     |  |
|--------------------|------------|-------|-------|-----|--|
| Place              | Player     | Score | Scrip | PoY |  |
| 1st                | Billy Nagy | 1 Up  | \$47  | 200 |  |
| 2nd                | Mac McCabe |       | \$26  | 150 |  |